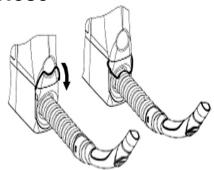

### 2. Lock the Hose

Pull out as much hose as you want.

Then flip the Hose Lock down (as shown) to hold it in place.