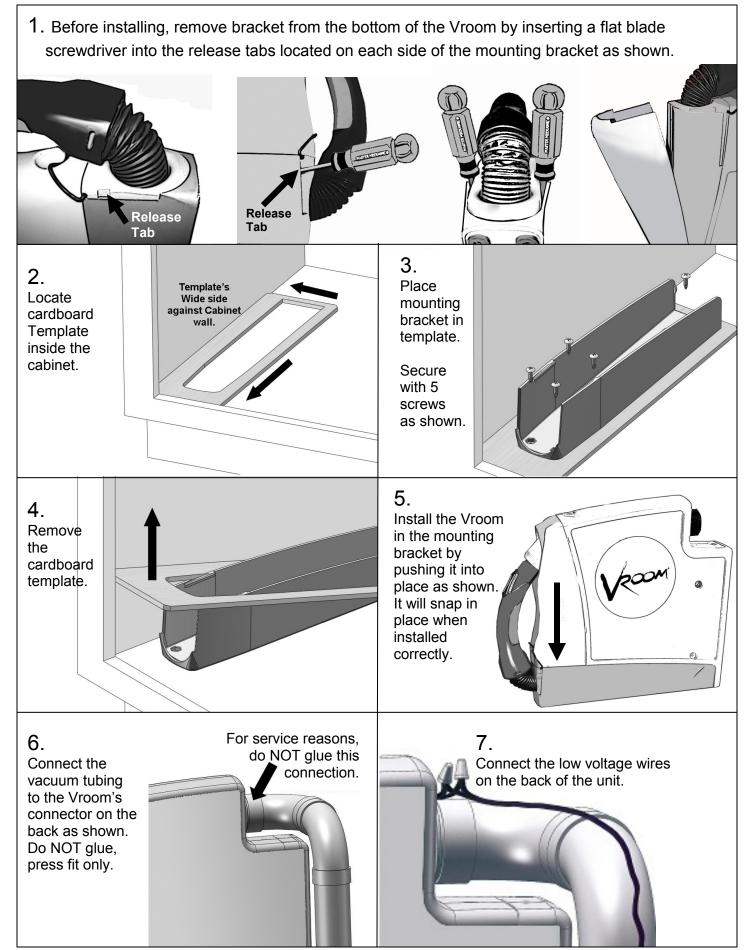

## Vroom18, 24 Cabinet Installation



## Using Your New Vroom18

#### **INCLUDED:**

- 1 Vroom
- (2) Vroom Base
- ③ Installation Components and Hardware (not shown)



# 4. When Finished

Flip up the hose lock when finished.



#### 1. Turn It On

Just lift the handle until the Vroom clicks on.

Then pull out the handle.



#### 5. Retract the Hose

Cover the handle end with your hand.

The Vroom hose retracts automatically.



### 2. Lock the Hose

Pull out as much hose as you want.

Then flip the Hose Lock down (as shown) to hold it in place.



#### 6. Store the Handle

Place the Handle inside the green knob and lower it into the storage position as shown. Vroom turns off automatically.



#### 3. Vacuum with the Handle

The rounded edge of the handle means you can vacuum without an attachment.