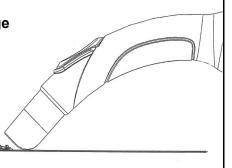

#### 3. Vacuum with the Handle

The rounded edge of the handle means you can vacuum without an attachment.