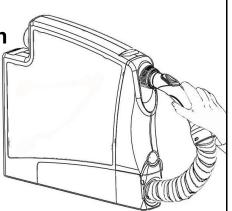

#### 3. Vacuum with the Handle

The rounded edge of the handle means you can vacuum without an attachment.