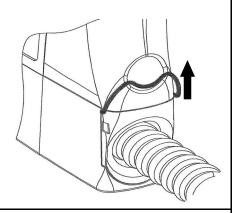

### 2. Lock the Hose

Pull out as much hose as you want.

Then flip the Hose Lock down (as shown) to hold it in place.